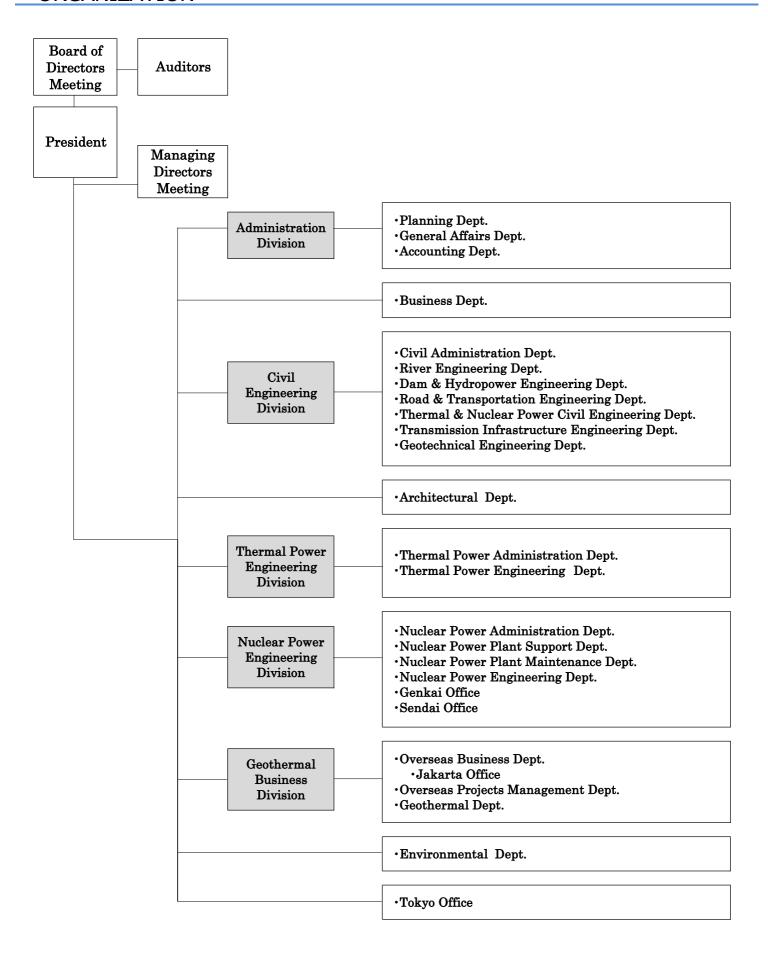

| Grade 1 Accountant for Construction Industry  | 7   |

\* RCCM: Registered Civil Engineering Consulting Manager

# **ORGANIZATION**